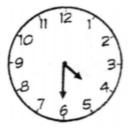

Randomize Answers: No

Date Added: Sun 19th May 2019

Last Modified: N/A QID#: 16,863,737

**Question 2** Primary 1 Math » Primary 1 Math (Term 4) 1 pt The time on the clock shows \_\_ A) 12 o'clock ✓ B) half past 12 C) 1 o'clock D) half past 1 Question Type: Multiple Choice Randomize Answers: No Date Added: Sun 19th May 2019 Last Modified: N/A QID#: 16,863,740 **Question 3** Primary 1 Math » Primary 1 Math (Term 4) 1 pt SECTION B (3 x 2 marks) Read the questions carefully. a) Look at the clock. Choose the correct time. ✓ A) 3 o'clock B) half past 3 C) 2 o'clock D) half past 2 Question Type: Multiple Choice Randomize Answers: No Date Added: Sun 19th May 2019 Last Modified: N/A QID#: 16,863,748 **Question 4** Primary 1 Math » Primary 1 Math (Term 4) 1 pt b) Look at the clock. Choose the correct time.