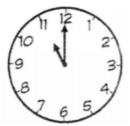

Randomize Answers: No

Date Added: Sun 19th May 2019

Last Modified: N/A QID#: 16,863,737

**Question 2** Primary 1 Math » Primary 1 Math (Term 4) 1 pt The time on the clock shows \_\_ A) 12 o'clock ✓ B) half past 12 C) 1 o'clock D) half past 1 Question Type: Multiple Choice Randomize Answers: No Date Added: Sun 19th May 2019 Last Modified: N/A QID#: 16,863,740 **Question 3** Primary 1 Math » Primary 1 Math (Term 4) 1 pt SECTION B (3 x 2 marks) Read the questions carefully. a) Look at the clock. Choose the correct time. ✓ A) 3 o'clock B) half past 3 C) 2 o'clock D) half past 2 Question Type: Multiple Choice Randomize Answers: No Date Added: Sun 19th May 2019 Last Modified: N/A QID#: 16,863,748 **Question 4** Primary 1 Math » Primary 1 Math (Term 4) 1 pt b) Look at the clock. Choose the correct time.

- A) 7 o'clock
- B) half past 7
- C) 8 o'clock
- ✓ D) half past 8

Multiple Choice Question Type:

Randomize Answers: No

Date Added: Sun 19th May 2019

Last Modified: N/A QID#: 16,863,754

∡\* Answers | 

Edit | 
Duplicate | 