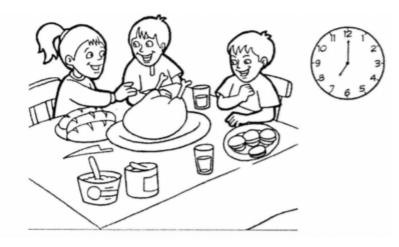

# **Question 5**

Primary 1 Math » Primary 1 Math (Term 4)

1 pt

Choose the correct time.

- a) We have dinner at \_\_\_\_\_.
- A) 6 o'clock
- B) half past 6
- ✓ C) 7 o'clock
  - D) half past 7

Question Type: Multiple Choice Randomize Answers: No

Date Added: Sun 19th May 2019

Last Modified: N/A 16,863,769 QID#: