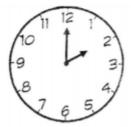

- A) 7 o'clock
- B) half past 7
- C) 8 o'clock
- ✓ D) half past 8

Multiple Choice Question Type:

Randomize Answers: No

Date Added: Sun 19th May 2019

Last Modified: N/A QID#: 16,863,754

∡\* Answers | 

Edit | 
Duplicate | 