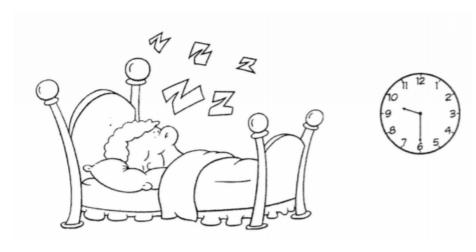

# **Question 6**

Primary 1 Math » Primary 1 Math (Term 4)

1 pt

- b) I go to bed at \_
- A) 9 o'clock
- **✓** B) half past 9
  - C) 10 o'clock
  - D) half past 10

Multiple Choice Question Type:

Randomize Answers: No

Date Added: Sun 19th May 2019

Last Modified: N/A QID#: 16,863,777

Primary 1 Math » Primary 1 Math (Term 4)

2 pts