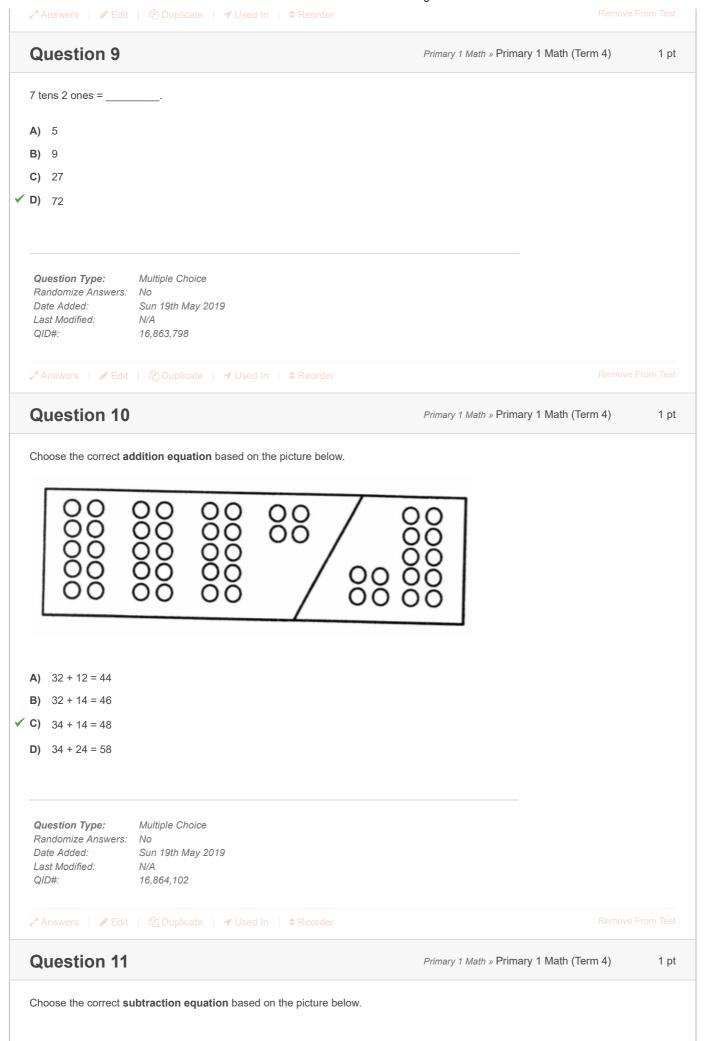

# **Question 6**

Primary 1 Math » Primary 1 Math (Term 4)

1 pt

- b) I go to bed at \_
- A) 9 o'clock
- **✓** B) half past 9
  - C) 10 o'clock
  - D) half past 10

Multiple Choice Question Type:

Randomize Answers: No