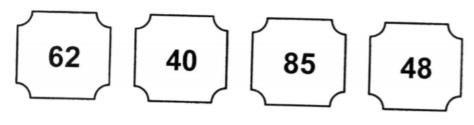

**Question 22** Primary 1 Math » Primary 1 Math (Term 4) 2 pts

Choose the correct subtraction equation based on the picture given below.

**A)** 24 - 4 = 20

**✓ B)** 27 - 4 = 23

**C)** 27 - 3 = 24

**D)** 24 - 3 = 21