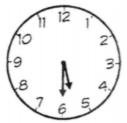

#### SECTION A (2 x 1 mark)

For each question, four options are given. Choose the correct answer.

The time on the clock shows \_

- ✓ A) 10 o'clock
  - half past 10
  - C) 11 o'clock
  - D) half past 11

Question Type: Multiple Choice

Randomize Answers: No

Date Added: Sun 19th May 2019

Last Modified: N/A QID#: 16,863,737

**Question 2** Primary 1 Math » Primary 1 Math (Term 4) 1 pt The time on the clock shows \_\_ A) 12 o'clock ✓ B) half past 12 C) 1 o'clock D) half past 1 Question Type: Multiple Choice Randomize Answers: No Date Added: Sun 19th May 2019 Last Modified: N/A QID#: 16,863,740 **Question 3** Primary 1 Math » Primary 1 Math (Term 4) 1 pt SECTION B (3 x 2 marks) Read the questions carefully. a) Look at the clock. Choose the correct time. ✓ A) 3 o'clock B) half past 3 C) 2 o'clock D) half past 2 Question Type: Multiple Choice Randomize Answers: No Date Added: Sun 19th May 2019 Last Modified: N/A QID#: 16,863,748 **Question 4** Primary 1 Math » Primary 1 Math (Term 4) 1 pt b) Look at the clock. Choose the correct time.