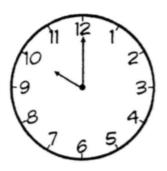

#### SECTION A (2 x 1 mark)

For each question, four options are given. Choose the correct answer.

The time on the clock shows \_

- ✓ A) 10 o'clock
  - half past 10
  - C) 11 o'clock
  - D) half past 11

Question Type: Multiple Choice