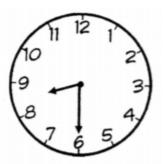

Randomize Answers: No

Date Added: Sun 19th May 2019

Last Modified: N/A QID#: 16,863,737

**Question 2** Primary 1 Math » Primary 1 Math (Term 4) 1 pt The time on the clock shows \_\_ A) 12 o'clock ✓ B) half past 12 C) 1 o'clock D) half past 1 Question Type: Multiple Choice Randomize Answers: No Date Added: Sun 19th May 2019 Last Modified: N/A QID#: 16,863,740 **Question 3** Primary 1 Math » Primary 1 Math (Term 4) 1 pt SECTION B (3 x 2 marks) Read the questions carefully. a) Look at the clock. Choose the correct time. ✓ A) 3 o'clock B) half past 3 C) 2 o'clock D) half past 2 Question Type: Multiple Choice Randomize Answers: No Date Added: Sun 19th May 2019 Last Modified: N/A QID#: 16,863,748 **Question 4** Primary 1 Math » Primary 1 Math (Term 4) 1 pt b) Look at the clock. Choose the correct time.