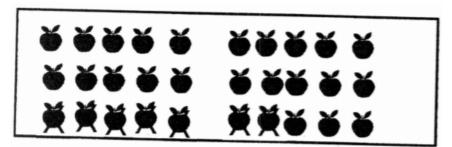

## **Question 13**

Primary 1 Math » Primary 1 Math (Term 4)

1 pt

76 - 21 =

- **✓ A)** 55
  - **B)** 57
  - **C)** 95
  - **D)** 97

Question Type: Multiple Choice Randomize Answers: No Date Added: Sun 19th May 2019 N/A Last Modified: QID#: 16,864,123 **Question 14** Primary 1 Math » Primary 1 Math (Term 4) 2 pts SECTION B (Total 18 marks) Read the questions carefully. Type the correct answers. Write the number in words. a) **76** Accepted answers: ✓ Seventy six ✓ Seventy-six Question Type: Free Text Date Added: Sun 19th May 2019 Last Modified: Sun 19th May 2019 QID#: 16,864,137 ⊿\*Answers | 🎤 Edit | 🙆 Duplicate | 🔰 Used In | 💠 Reorder **Question 15** Primary 1 Math » Primary 1 Math (Term 4) 2 pts Write the number in words. b) **92** Accepted answers: ✓ Ninety two ✓ Ninety-two Question Type: Free Text Date Added: Sun 19th May 2019 Last Modified: Sun 19th May 2019 QID#: 16.864.143 **Question 16** Primary 1 Math » Primary 1 Math (Term 4) 2 pts Arrange the numbers. Begin with the greatest. Put 'space' or ',' between your answers.